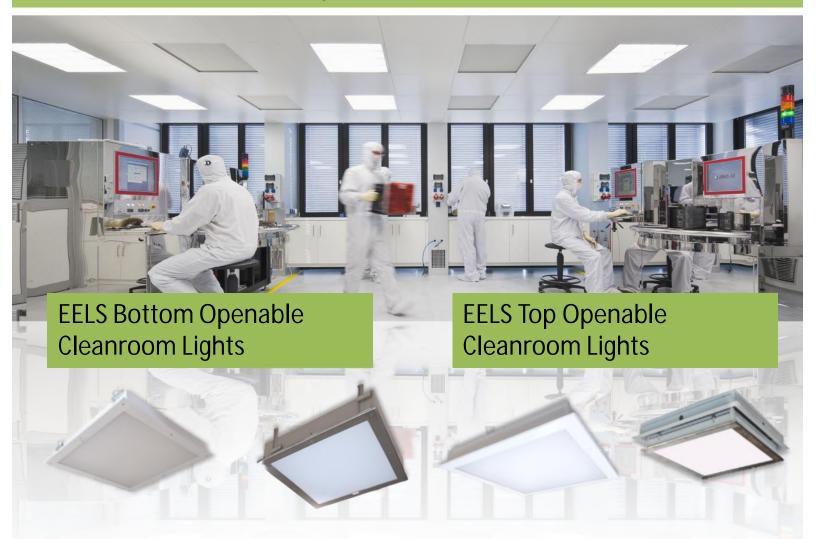

#### **Cleanroom Product Range**

Bottom Openable Recessed mounting Cleanroom lights are suitable for cleanroom areas compliant with ISO 14644 Cleanroom Standard. Available in Full MS Body, Full SS Body and a Hybrid MS Body + SS frame option.

Available Variants :

- 1x1 ft. 20W, 25W
- 2x2 ft. 25W, 40W, 50W,
  - 60W, 80W, 100W 4x1 ft. – 40W, 60W, 80W, 100W

Top Openable Recessed mounting Cleanroom lights typically used with walkable ceilings in cleanroom areas compliant with ISO 14644 Cleanroom Standard. Available in Full MS Body, Full SS Body and a Hybrid MS Body + SS frame option.

Available Variants :

- 1x1 ft. 20W, 25W
- 2x2 ft. 25W, 40W, 50W, 60W, 80W, 100W
- 4x1 ft. 40W, 60W, 80W, 100W