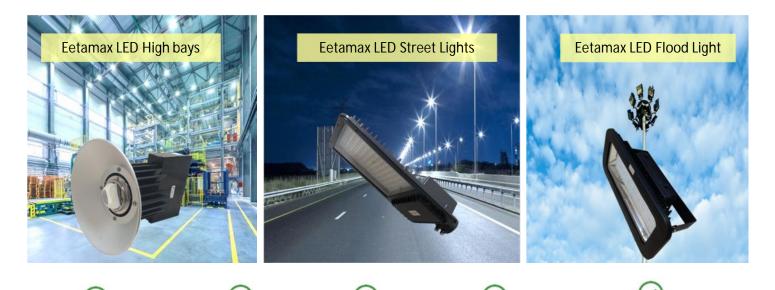

#### **Cleanroom Product Range**

Bottom Openable Recessed mounting Cleanroom lights are suitable for cleanroom areas compliant with ISO 14644 Cleanroom Standard. Available in Full MS Body, Full SS Body and a Hybrid MS Body + SS frame option.

#### EELS Flameproof Cleanroom Lights

Flameproof Lights for application in Chemical Processing or Storage Spaces within Cleanroom areas. Comes with an attached SS plates at the bottom. Available in round and rectangular Versions.

#### Certification :

Eetamax Cleanroom flameproof lights have CIMFR / PESO Certification for use in corresponding Gas group IIA, IIB or IIC areas.

Available Variants :

- Round 15W , 30W
- Rectangular 15W, 30W, 40W, 45W, 60W