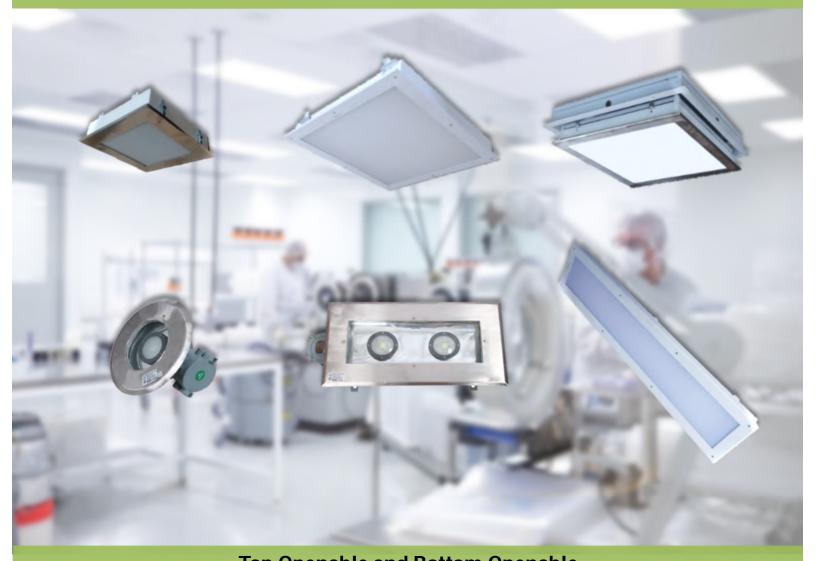

# Eetamax LED Offers Cleanroom Lights

Top Openable and Bottom Openable Customizations in MS and SS Body of fixtures Long Life Industrial LED products for better performance & Quality of light Lighting Design Support

#### **Cleanroom Product Range**

Bottom Openable Recessed mounting Cleanroom lights are suitable for cleanroom areas compliant with ISO 14644 Cleanroom Standard. Available in Full MS Body, Full SS Body and a Hybrid MS Body + SS frame option.

Available Variants :

- 1x1 ft. 20W, 25W
- 2x2 ft. 25W, 40W, 50W,
  - 60W, 80W, 100W 4x1 ft. – 40W, 60W, 80W, 100W

Top Openable Recessed mounting Cleanroom lights typically used with walkable ceilings in cleanroom areas compliant with ISO 14644 Cleanroom Standard. Available in Full MS Body, Full SS Body and a Hybrid MS Body + SS frame option.

Available Variants :

- 1x1 ft. 20W, 25W
- 2x2 ft. 25W, 40W, 50W, 60W, 80W, 100W
- 4x1 ft. 40W, 60W, 80W, 100W

#### EELS Flameproof Cleanroom Lights

Flameproof Lights for application in Chemical Processing or Storage Spaces within Cleanroom areas. Comes with an attached SS plates at the bottom. Available in round and rectangular Versions.

#### Certification :

Eetamax Cleanroom flameproof lights have CIMFR / PESO Certification for use in corresponding Gas group IIA, IIB or IIC areas.

Available Variants :

- Round 15W , 30W
- Rectangular 15W, 30W, 40W, 45W, 60W